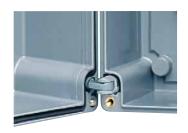

on-Metallic and Stainless Steel Disconnect Switches.

Units range from 20 Amp - 200 Amp and are rated up to 150 HP @ 480Vac. Several enclosure sizes and styles are available to maximize installation and design options.

Poured-in-place gasket never pulls out for a long lasting NEMA 4X seal.

HP rated disconnect switch with top profile auxiliary contacts. DIN rail mounting facilitates installation and service requirements.



Shown with optional cover retaining strap.

Mounting tubes minimize footprint; mounting feet are not required.

resistant to many chemicals and made with UL 94 V-O flame retardant materials.

Rugged handle clearly indicates ON/OFF status & complies with OSHA LO/TO regulations.

Impact modified enclosure is

Captive stainless steel fixing

#### **Hidden Hinge System**



Available on MS2A enclosure.

## **High Visibility Handle**



Clean design does not "puddle" or hold particles.

# Model with Installed Control Switch

screws.



Disconnects with 3-position selector switch are factory stocked.