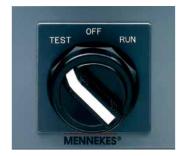

# Model with Installed Control Switch

screws.

Disconnects with 3-position selector switch are factory stocked.