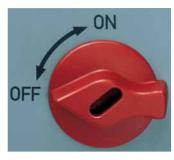

## **High Visibility Handle**

Clean design does not "puddle" or hold particles.

Shown with optional cover retaining strap.

Mounting tubes minimize footprint; mounting feet are not required.

resistant to many chemicals and made with UL 94 V-O flame retardant materials.

Rugged handle clearly indicates ON/OFF status & complies with OSHA LO/TO regulations.