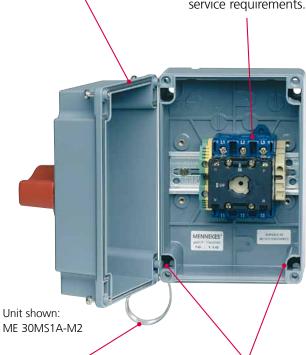

Poured-in-place gasket never pulls out for a long lasting NEMA 4X seal.

HP rated disconnect switch with top profile auxiliary contacts. DIN rail mounting facilitates installation and service requirements.

Shown with optional cover retaining strap.

Mounting tubes minimize footprint; mounting feet are not required.

resistant to many chemicals and made with UL 94 V-O flame retardant materials.

Rugged handle clearly indicates ON/OFF status & complies with OSHA LO/TO regulations.

Impact modified enclosure is

Captive stainless steel fixing